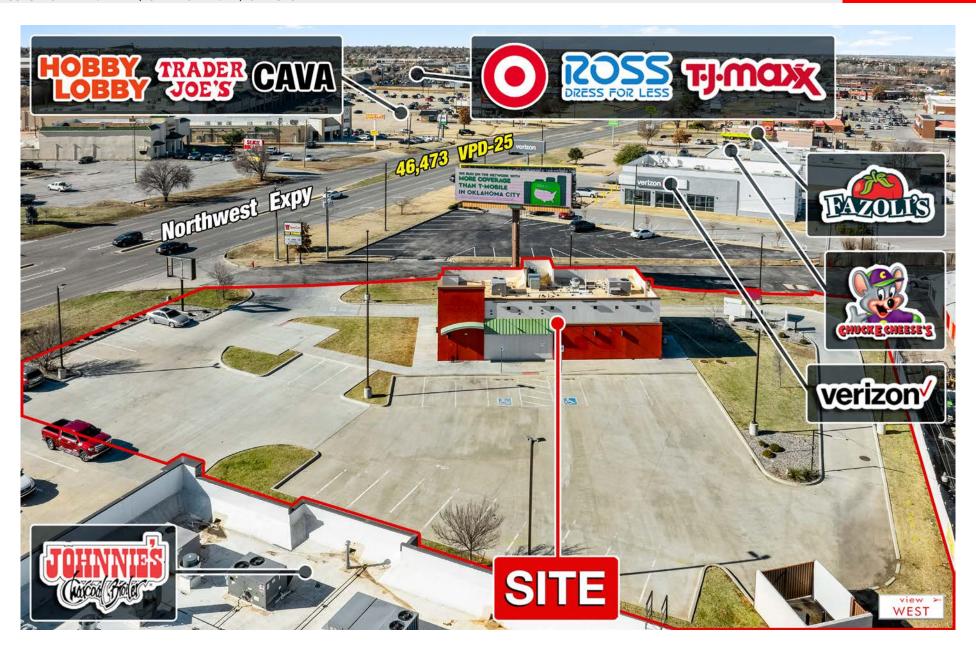

#### PROJECT SCOPE

Former Del Taco is available for sublease opportunity, at 6645 NW Expressway in OKC, OK. It is well positioned, just off NW Expressway in which has over 45,500 VPD. This site has a population of over 192,000 people within a five mile radius. There are several national tenants nearby, such as Target, Starbucks, Chick Fil A and many more.

#### TRAFFIC COUNTS

o Northwest Expy: 46,473 VPD-25 o N Rockwell Ave: 19,080 VPD-25