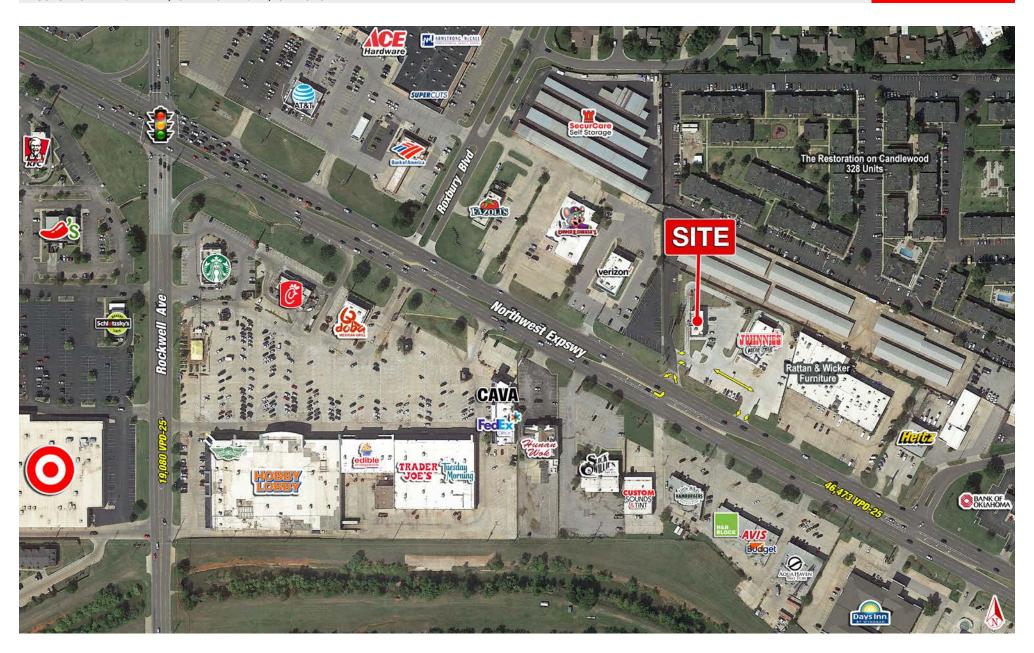

#### PROJECT SCOPE

Former Del Taco is available for sublease opportunity, at 6645 NW Expressway in OKC, OK. It is well positioned, just off NW Expressway in which has over 45,500 VPD. This site has a population of over 192,000 people within a five mile radius. There are several national tenants nearby, such as Target, Starbucks, Chick Fil A and many more.

### AREA RETAILERS

 $Kendra\ Roberts$  / Kendra@Shopcompanies.com / 405-806-7604  $Jacob\ Logsdon$  / Jacob@Shopcompanies.com / 405-806-7606

The information contained herein was obtained from sources deemed reliable; however, no guarantees, warranties or representations as to the completeness or accuracy thereof. The presentation of this real estate information is subject to errors; omissions; change of price; prior sale or lease; or withdrawal without notice