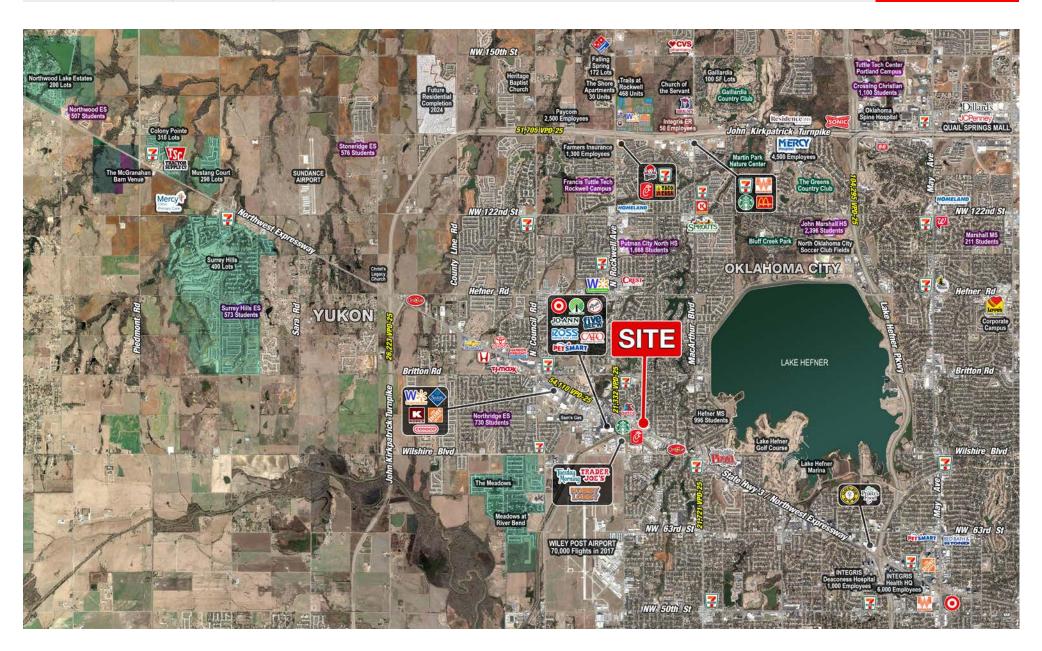

#### PROJECT SCOPE

Former Del Taco is available for sublease opportunity, at 6645 NW Expressway in OKC, OK. It is well positioned, just off NW Expressway in which has over 45,500 VPD. This site has a population of over 192,000 people within a five mile radius. There are several national tenants nearby, such as Target, Starbucks, Chick Fil A and many more.

### AREA RETAILERS

 $Kendra\ Roberts$  / Kendra@Shopcompanies.com / 405-806-7604  $Jacob\ Logsdon$  / Jacob@Shopcompanies.com / 405-806-7606

The information contained herein was obtained from sources deemed reliable; however, no guarantees, warranties or representations as to the completeness or accuracy thereof. The presentation of this real estate information is subject to errors; omissions; change of price; prior sale or lease; or withdrawal without notice