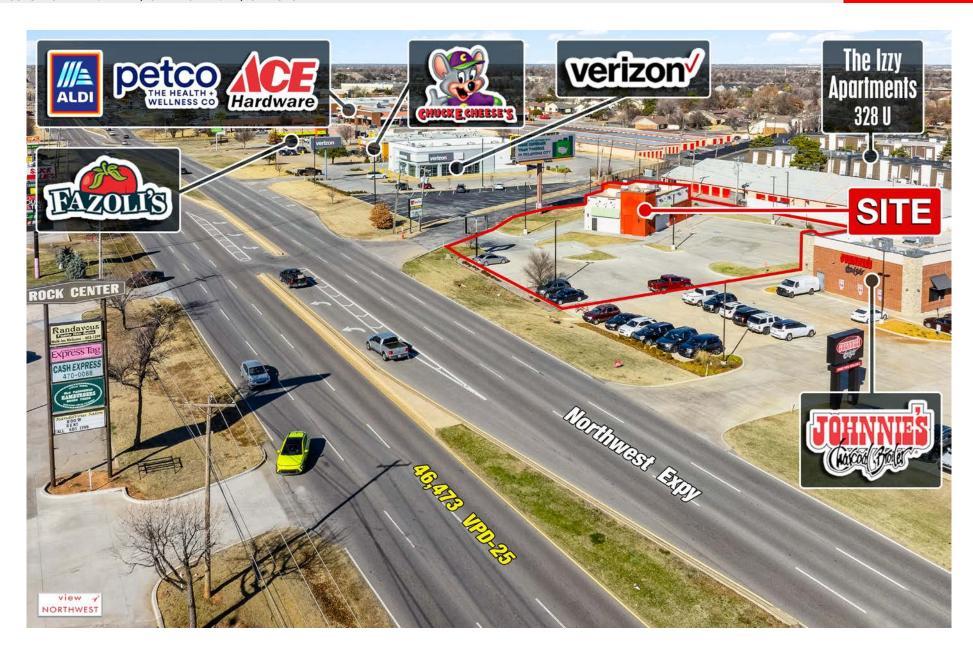

#### PROJECT SCOPE

Former Del Taco is available for sublease opportunity, at 6645 NW Expressway in OKC, OK. It is well positioned, just off NW Expressway in which has over 45,500 VPD. This site has a population of over 192,000 people within a five mile radius. There are several national tenants nearby, such as Target, Starbucks, Chick Fil A and many more.

#### TRAFFIC COUNTS

o Northwest Expy: 46,473 VPD-25 o N Rockwell Ave: 19,080 VPD-25

### AREA RETAILERS

 $Kendra\ Roberts$  / Kendra@Shopcompanies.com / 405-806-7604  $Jacob\ Logsdon$  / Jacob@Shopcompanies.com / 405-806-7606

The information contained herein was obtained from sources deemed reliable; however, no guarantees, warranties or representations as to the completeness or accuracy thereof. The presentation of this real estate information is subject to errors; omissions; change of price; prior sale or lease; or withdrawal without notice