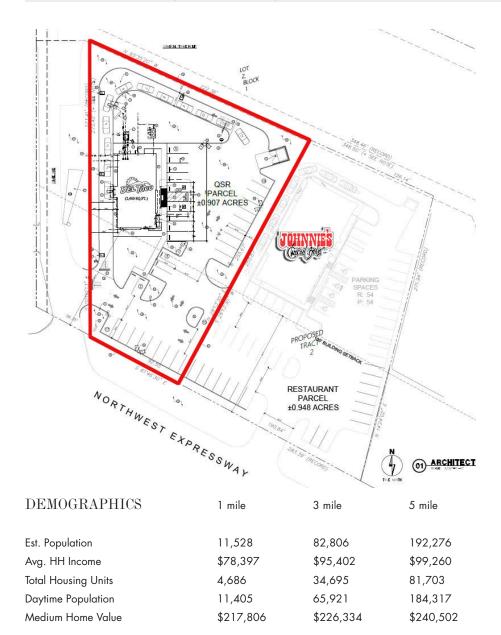

#### DETAILS

- Sizing: ±0.907 AC; ±2,400 SF
- Drive Through Opportunity Available
- Great access & Visibility

#### TRAFFIC COUNTS

o Northwest Expy: 46,473 VPD-25 o N Rockwell Ave: 19,080 VPD-25