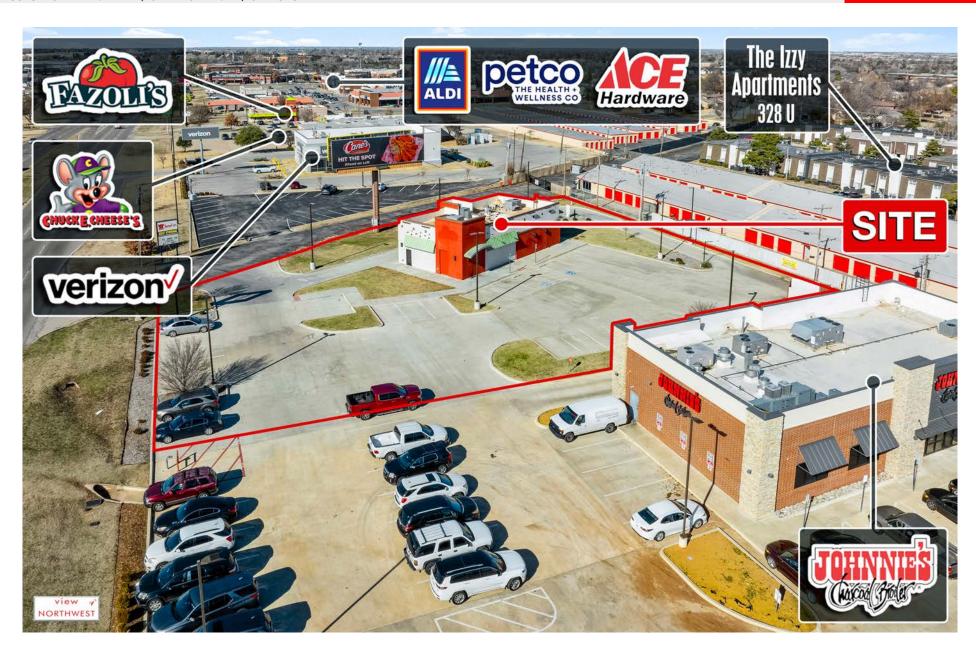

#### PROJECT SCOPE

Former Del Taco is available for sublease opportunity, at 6645 NW Expressway in OKC, OK. It is well positioned, just off NW Expressway in which has over 45,500 VPD. This site has a population of over 192,000 people within a five mile radius. There are several national tenants nearby, such as Target, Starbucks, Chick Fil A and many more.

### AREA RETAILERS

 $Kendra\ Roberts$  / Kendra@Shopcompanies.com / 405-806-7604  $Jacob\ Logsdon$  / Jacob@Shopcompanies.com / 405-806-7606

The information contained herein was obtained from sources deemed reliable; however, no guarantees, warranties or representations as to the completeness or accuracy thereof. The presentation of this real estate information is subject to errors; omissions; change of price; prior sale or lease; or withdrawal without notice